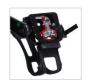

stop for safety
- Whisper quiet poly-v belt offers smooth, consistent motion
- Universal 9/16ths thread allows for use of aftermarket pedals

## **UNIT WEIGHT**

117 lbs / 53 ka

## **DIMENSIONS**

40.9 × 25.6 × 48.4 in / 104 × 65 × 123 cm

# **FLYWHEEL WEIGHT**

44 lbs / 20 kg

## **DRIVE TYPE**

Poly v-belt

## **USER WEIGHT**

330 lbs / 150 kg

# **Features**

- Pedals have standard toe cage and strap with optional dual function clip
- Steel frame with transport wheels and 4 levelers
- Adjustable Fore/Aft Seat
- · Adjustable Fore/Aft Handle Adjustment
- Safety Stop
- · Universal Seat Post
- Multi-Position Handlebars

# Warranty

Full Commercial - no usage limit Frame 5 years\* Parts 2 Years\* Wear Items 1 Year\*
Labor 1 Year\*

High wearable items 90 days, no labor

## **Details**







Optional Dual-Clip Foot Pedal

# **Tech Specs**

Power Requirements N/A Plug Requirements N/A

# **Console Option**



CardioSport (Battery Powered)