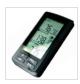

of aftermarket pedals

## **UNIT WEIGHT**

117 lbs / 53 ka

## **DIMENSIONS**

40.9 × 25.6 × 48.4 in / 104 × 65 × 123 cm

# **FLYWHEEL WEIGHT**

44 lbs / 20 kg

## **DRIVE TYPE**

Poly v-belt

## **USER WEIGHT**

330 lbs / 150 kg

# **Features**

- Pedals have standard toe cage and strap with optional dual function clip
- Steel frame with transport wheels and 4 levelers
- Adjustable Fore/Aft Seat
- · Adjustable Fore/Aft Handle Adjustment
- Safety Stop
- · Universal Seat Post
- Multi-Position Handlebars

# Warranty

Full Commercial - no usage limit Frame 5 years\* Parts 2 Years\* Wear Items 1 Year\*
Labor 1 Year\*

High wearable items 90 days, no labor

## **Details**







Optional Dual-Clip Foot Pedal

# **Tech Specs**

Power Requirements N/A Plug Requirements N/A

# **Console Option**



CardioSport (Battery Powered)