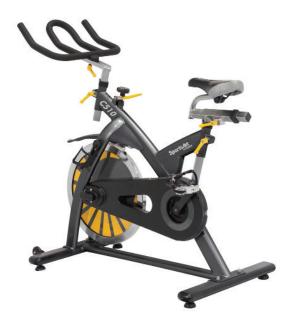

# C510 INDOOR CYCLE

SportsArt takes your indoor cycle class to a whole new level of energy and competition. With a precision machined flywheel, fully enclosed drive belt, and extra wide base, the C510 offers an experience most users have never felt before. Combining ergonomic handelbars and user-focused feature adjustablilty; users can focus on their workout, rather than their ride position.

- · Simple adjustment levers lock into place quickly
- Multi-position resistance with easy control knob and emergency stop for safety
- Whisper quiet poly-v belt offers smooth, consistent motion
- Universal 9/16ths thread allows for use of aftermarket pedals

# **Features**

- Pedals have standard toe cage and strap with optional dual function clip
- Steel frame with transport wheels and 4 levelers
- Adjustable Fore/Aft Seat
- · Adjustable Fore/Aft Handle Adjustment
- Safety Stop
- · Universal Seat Post
- Multi-Position Handlebars